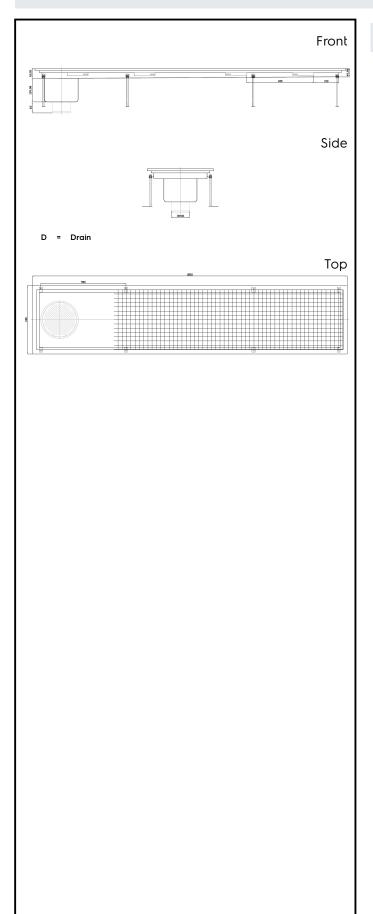

Floor Drains and Collecting Tanks
Floor Drain with Stainless Steel Grate
and Side Drain - Vertical outlet
400x1850 mm

| ITEM #  |  |  |
|---------|--|--|
| MODEL # |  |  |
| MODEL # |  |  |
| NAME #  |  |  |
| SIS #   |  |  |
|         |  |  |
| AIA #   |  |  |

328055 (FDA40185)

Floor Drainage Channel with stainless steel grate, side drain - vertical outlet, 400x1850

#### Item No.

Constructed in 304 AISI stainless steel. Collecting tank with side siphon and vertical drain pipe. Anti-slip mesh grate.

### Construction

- Anti-slip mesh 25x25 mm grating, h=25 mm, 1.5 mm in thickness.
- Constructed entirely in 304 AISI stainless steel.
- Collecting tanks available with vertical drain pipe.
- Adjustable leveling feet.

### **Key Information:**

External dimensions, Width:

328055 (FDA40185) 1850 mm External dimensions, Depth: 400 mm External dimensions, Height: 265 mm Net weight: 30 kg